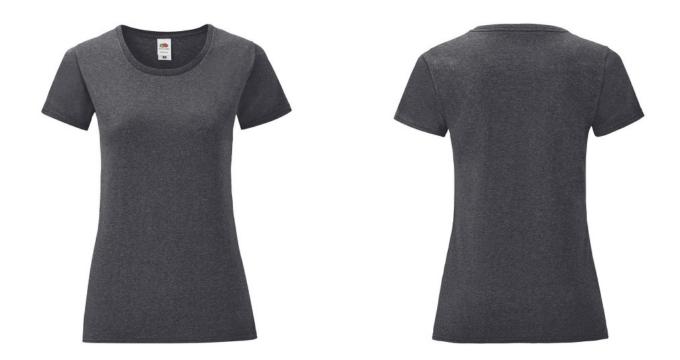

# FRUIT OF THE LOOM, LADIES ICONIC 150T, COTTON T-SHIRT

### **Basic informations**

Size: 2XL

Color: Dark ash gray

## **Specification**

Fruit of the Loom, LADIES ICONIC 150T, women's cotton T-shirt, white. T-shirt made from 52% cotton 48% polyester. T-shirt 150gm / m2. Regular size T-shirt with modern cut, normal collar. Modern design. Branded T-shirt. Branding Type: DTG, screen printing. In pack: 72 Piece